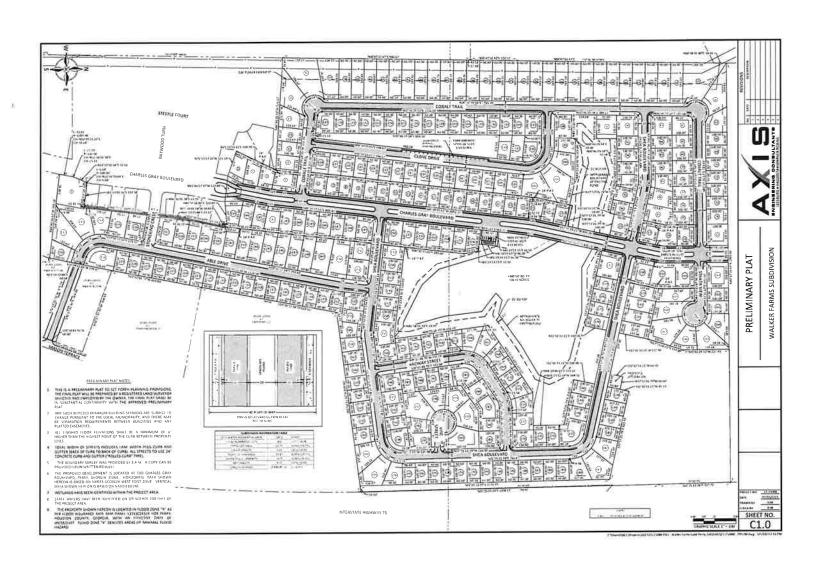

# SPECIFICATIONS (per submitted plat):

1. Zoning of property: Walker Farm PUD

2. Use: Single-family detached residential subdivision

3. Number of Lots: 301 total lots

4. Overall Density: 3.01 units/ acre

5. Right-of-way Width: 60' for local road; 80' for Charles Gray Blvd.

6. Green Space: 16.9 acres of green space including 1.35-acre park amenity.

5. Maximum Lot Coverage: 50 percent

6. Setbacks: Front: 20' min, Rear: 20' min; Interior Side: 0'; Exterior Side: 20'

**STAFF COMMENTS:** The Walker Farm PUD was approved in October 2006, and the first phase was platted in April 2008. The overall PUD consisted of two original parcels. The majority of the PUD was not developed after the mid-2000s financial crisis. The approved PUD Plan calls for a central boulevard connecting Sam Nunn Boulevard and Thompson Road/ Perry Parkway. The PUD was approved by City Council with two conditions: 1. 10' minimum setback between structures, and 2. No individual resident will have direct access off of the central boulevard. The proposed preliminary plat includes private rear vehicular access to the lots fronting Charles Gray Boulevard.

The two original parcels are now under separate ownership. The City Attorney has determined that the central boulevard is required to be connected to the adjacent parcel so it can be developed according to the approved PUD Plan. A second means of access is provided to Mason Terrace to comply with International Fire Code standards adopted by City Council.

While the lot and street layout has changed somewhat from the approved PUD Plan, the proposed preliminary plat complies with the concept of the approved PUD Plan, Standards, and conditions. Street names listed on the plat have been approved by Houston County 911.