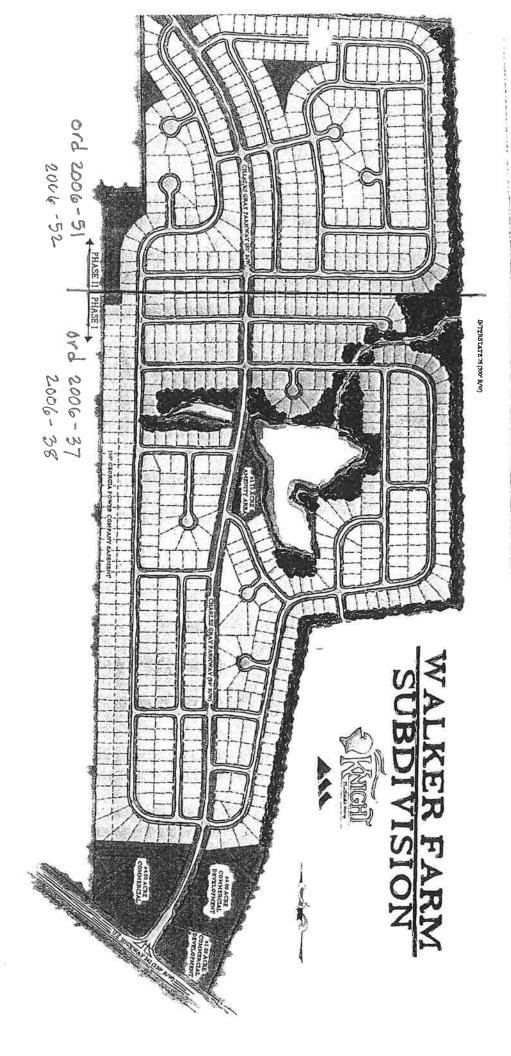

5. Maximum Lot Coverage: 50 percent

6. Setbacks: Front: 20' min, Rear: 20' min; Interior Side: 0'; Exterior Side: 20'

**STAFF COMMENTS:** The Walker Farm PUD was approved in October 2006, and the first phase was platted in April 2008. The overall PUD consisted of two original parcels. The majority of the PUD was not developed after the mid-2000s financial crisis. The approved PUD Plan calls for a central boulevard connecting Sam Nunn Boulevard and Thompson Road/ Perry Parkway. The PUD was approved by City Council with two conditions: 1. 10' minimum setback between structures, and 2. No individual resident will have direct access off of the central boulevard. The proposed preliminary plat includes private rear vehicular access to the lots fronting Charles Gray Boulevard.

The two original parcels are now under separate ownership. The City Attorney has determined that the central boulevard is required to be connected to the adjacent parcel so it can be developed according to the approved PUD Plan. A second means of access is provided to Mason Terrace to comply with International Fire Code standards adopted by City Council.

While the lot and street layout has changed somewhat from the approved PUD Plan, the proposed preliminary plat complies with the concept of the approved PUD Plan, Standards, and conditions. Street names listed on the plat have been approved by Houston County 911.