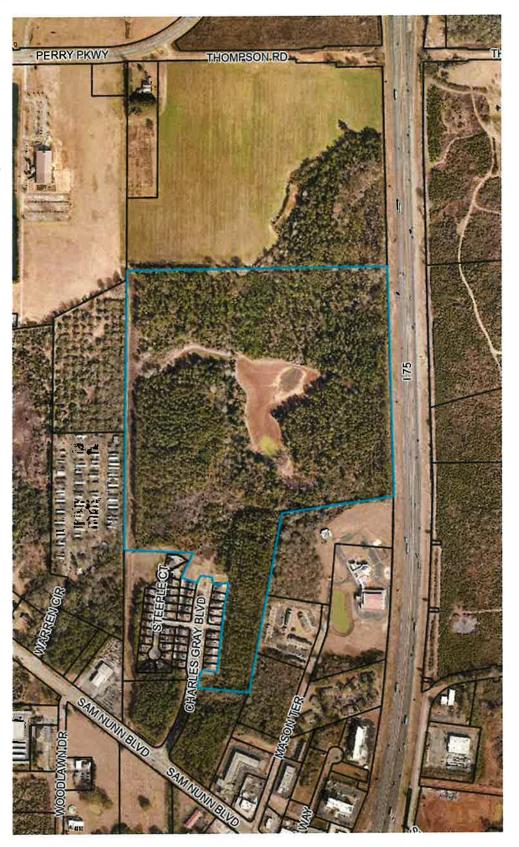

# STAFF REPORT

June 2, 2025

**CASE NUMBER:** 

PLAT-0069-2025

APPLICANT:

Patriot Development Group, LLC

**REQUEST:** 

Preliminary Plat - Walker Farms, Phase 2

LOCATION:

Charles Gray Blvd; Tax Map No.: 0P0400 001000

## **ADJACENT ZONING/LANDUSES:**

|       | Zoning Classification                | Land Uses                                                               |
|-------|--------------------------------------|-------------------------------------------------------------------------|
| North | Walker Farm PUD                      | Undeveloped                                                             |
| South | Walker Farm PUD                      | Single-family Residential; undeveloped commercial tracts                |
| East  | C-1, Highway Commercial              | Multi-family Residential, Religious Institution, Visitor Accommodations |
| West  | R-MH, Residential- Manufactured Home | Manufactured Home Park; undeveloped                                     |

5. Maximum Lot Coverage: 50 percent

6. Setbacks: Front: 20' min, Rear: 20' min; Interior Side: 0'; Exterior Side: 20'

**STAFF COMMENTS:** The Walker Farm PUD was approved in October 2006, and the first phase was platted in April 2008. The overall PUD consisted of two original parcels. The majority of the PUD was not developed after the mid-2000s financial crisis. The approved PUD Plan calls for a central boulevard connecting Sam Nunn Boulevard and Thompson Road/ Perry Parkway. The PUD was approved by City Council with two conditions: 1. 10' minimum setback between structures, and 2. No individual resident will have direct access off of the central boulevard. The proposed preliminary plat includes private rear vehicular access to the lots fronting Charles Gray Boulevard.

The two original parcels are now under separate ownership. The City Attorney has determined that the central boulevard is required to be connected to the adjacent parcel so it can be developed according to the approved PUD Plan. A second means of access is provided to Mason Terrace to comply with International Fire Code standards adopted by City Council.

While the lot and street layout has changed somewhat from the approved PUD Plan, the proposed preliminary plat complies with the concept of the approved PUD Plan, Standards, and conditions. Street names listed on the plat have been approved by Houston County 911.