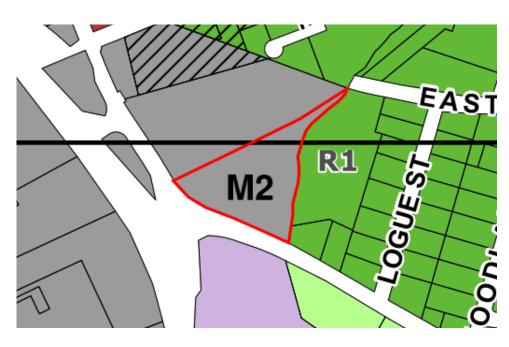

| Street Address or Location (009 B/XCC 51, TRIBUT, WAT 7 1009)                                                          |
|------------------------------------------------------------------------------------------------------------------------|
| *Tax Map Number(s) OPOII O 005000                                                                                      |
| *Legal Description                                                                                                     |
| A. Provide a copy of the deed as recorded in the County Courthouse, or a metes and bounds description of the land if a |
| deed is not available;                                                                                                 |
| B. Provide a survey plat of the property;                                                                              |

Request

| *Current Zoning District M2 PERRY D'C *Proposed Zoning District                         | C1 - PARCY DIST ?          |
|-----------------------------------------------------------------------------------------|----------------------------|
| *Please describe the existing and proposed use of the property Note: A Site Plan or oth | er information which fully |
| describes your proposal may benefit your application. PROPERTY, ILAT 6                  | STRACTIONEC- 7 MINE        |
|                                                                                         |                            |
| USE. I STONDUR SHED ", I MARRHOUSE & 3 SE                                               | CF STURBUE BLOWS           |
| T                                                                                       |                            |