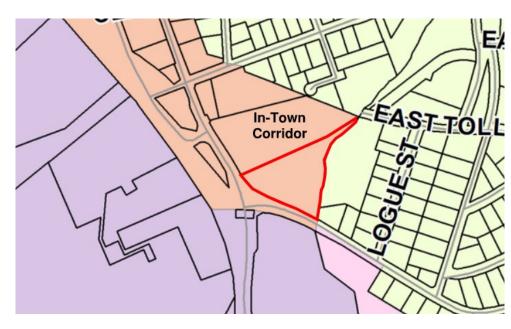

| Street Address or Location (009 B/XCC 51, TRIBUT, WAT 7 1009)                                                          |
|------------------------------------------------------------------------------------------------------------------------|
| *Tax Map Number(s) OPOII O 005000                                                                                      |
| *Legal Description                                                                                                     |
| A. Provide a copy of the deed as recorded in the County Courthouse, or a metes and bounds description of the land if a |
| deed is not available;                                                                                                 |
| B. Provide a survey plat of the property;                                                                              |

Request

| *Current Zoning District M2 PERRY D'C *Proposed Zoning District                         | C1 - PARCY DIST ?          |
|-----------------------------------------------------------------------------------------|----------------------------|
| *Please describe the existing and proposed use of the property Note: A Site Plan or oth | er information which fully |
| describes your proposal may benefit your application. PROPERTY, ILAT 6                  | STRACTIONEC- 7 MINE        |
|                                                                                         |                            |
| USE. I STONDUR SHED ", I MARRHOUSE & 3 SE                                               | CF STURBUE BLOWS           |
| T                                                                                       |                            |